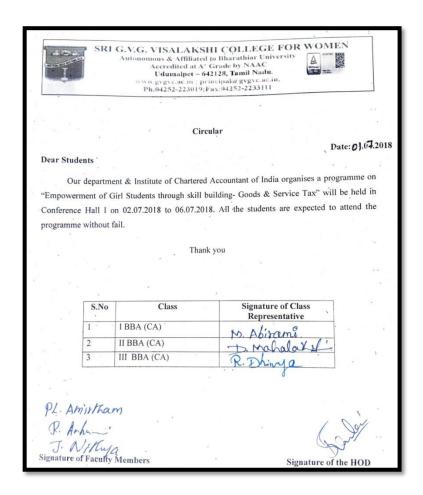

#### **Permission Letter**

01.07.2018

Udumalpet

From

Mrs.B.Umamaheswari,

Head & Associate Professor,

Department of BBA(CA),

Sri GVG Visalakshi College for Women,

Udumalpet.

To

The Principal,

Sri GVG·Visalakshi College for Women,

Udumalpet.

Respected Madam;

We have planned to conduct a on programme on "Empowerment of Girl Students through skill building- Goods & Service Tax" on 02.07.2018 to 06.07.2018. We humbly request you to provide permission for the same.

Thanking You

Yours Sincerely,

PRINCIPAL I/c
SRI GVG VISALAKSHI COLLEGE
FOR WOMEN (AUTONOMOUS)
VENKATESA MILLS (POST),
UDUMALPET - 642 128.

#### Circular: