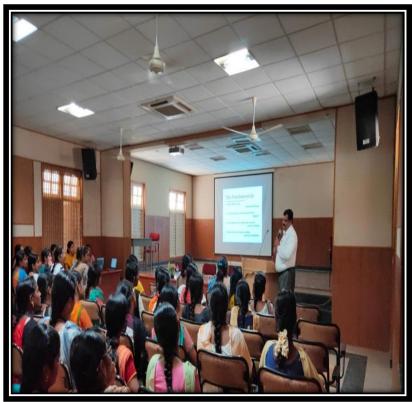

## **Photos:**

## **Report:**

| Institute of chartered Accountant of India<br>Organises for<br>Empowerment of Girl Students through skill Building |
|--------------------------------------------------------------------------------------------------------------------|
| Organises for                                                                                                      |
| Empowerment of Girt students through skill Building                                                                |
| Goods & Service Tax (GST)                                                                                          |
|                                                                                                                    |
| Empowerment of GEN students related to GST                                                                         |
|                                                                                                                    |
| Date: 2-7.2018 to 6.7.2018 Venue: Assembly Hall                                                                    |
| Students of BBA(CA) attended the                                                                                   |
| Programme. Students of BBA(CA) attended the                                                                        |
| Chief Guest:  Mr. S. Rajesh  Chairman, coembatere brough  SIRC OF ICAI                                             |
| Mr. S. Rafesh                                                                                                      |
| Challeman, coembatore brough O:                                                                                    |
| SIRC OF ICAT                                                                                                       |
|                                                                                                                    |
| Mr. D. Nagakumar                                                                                                   |
| Managing committee mamber                                                                                          |
| SIRC OF POAT                                                                                                       |
| Mr. D. Nagakumar  Managing connettee member  SIRC Of PCAI P. H.  Coumbatore                                        |
| Mr. Deepak 2 2 1208                                                                                                |
| Mr. Deepak Chartered Accountant ( Propositions                                                                     |
|                                                                                                                    |
| Mr. Arandha Subramarian Chartered Accountant                                                                       |
|                                                                                                                    |
| Students were empowered on Goods & service                                                                         |
| tax- GST on GST week.                                                                                              |
|                                                                                                                    |
|                                                                                                                    |
|                                                                                                                    |
|                                                                                                                    |
| S. talaische                                                                                                       |
| Torneipal of C                                                                                                     |
|                                                                                                                    |