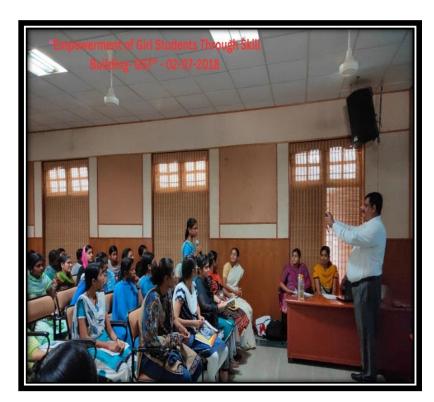

## **Photos:**

## **Report:**

| Institute of chartered Accountant of India<br>Organises for<br>Empowerment of Girl Students through skill Building |
|--------------------------------------------------------------------------------------------------------------------|
| Organises for                                                                                                      |
| Empowerment of Girt students through skill Building                                                                |
| Goods & Service Tax (GST)                                                                                          |
|                                                                                                                    |
| Empowerment of GEN students related to GST                                                                         |
|                                                                                                                    |
| Date: 2-7.2018 to 6.7.2018 Venue: Assembly Hall                                                                    |
| Students of BBA(CA) attended the                                                                                   |
| Programme. Students of BBA(CA) attended the                                                                        |
| Chief Guest:  Mr. S. Rajesh  Chairman, coembatere brough  SIRC OF ICAI                                             |
| Mr. S. Rafesh                                                                                                      |
| Challeman, coembatore brough O:                                                                                    |
| SIRC OF ICAT                                                                                                       |
|                                                                                                                    |
| Mr. D. Nagakumar                                                                                                   |
| Managing committee mamber                                                                                          |
| SIRC OF POAT                                                                                                       |
| Mr. D. Nagakumar  Managing connettee member  SIRC Of PCAI P. H.  Coumbatore                                        |
| Mr. Deepak 2 2 1208                                                                                                |
| Mr. Deepak Chartered Accountant ( Propositions                                                                     |
|                                                                                                                    |
| Mr. Arandha Subramarian Chartered Accountant                                                                       |
|                                                                                                                    |
| Students were empowered on Goods & service                                                                         |
| tax- GST on GST week.                                                                                              |
|                                                                                                                    |
|                                                                                                                    |
|                                                                                                                    |
|                                                                                                                    |
| S. talaische                                                                                                       |
| Torneipal of C                                                                                                     |
|                                                                                                                    |